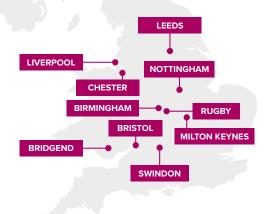

ge 10 has 4 MW of power with full UPS and multiple generators for backup.

Power sourced from renewable energy suppliers including solar and wind.

Fuel storage tanks support the on-site generators.

#### Connectivity

Milton Keynes has multiple network providers via 2 diverse routes to the site terminating within the facility.

#### Cooling

Minimum N+1 on cooling mechanical infrastructure. Chillers across all halls with downflow units.

#### **Fire Protection**

VESDA smoke detection and Gas suppression system in halls.

#### **Certification Standards**



Edge 10 Milton Keynes is well located to support businesses in central England. Close to the M1 it has excellent colocation services with a highly experienced team of engineers on hand for support.

#### **Our data centre locations**



## PROXIMITY DATA CENTRES

#### Contact

info@proximitydatacentres.com +44(0)3300 250 138 www.proximitydatacentres.com