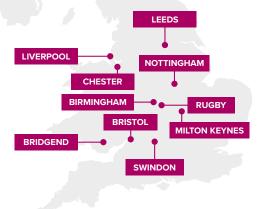

stomers:-



Industry

**Public Services** 

#### Power

Edge 3 has 2 MW of power with capacity to increase to 4 MW fed from a 11kV dual ring feed.

The site generators are supported by 2 x 25,000 litre fuel storage tanks.

There is 1,840kW of UPS installed across the data halls.

#### Connectivity

Bridgend has multiple network providers via 2 diverse routes to the site terminating within the facility.

#### Cooling

Minimum N+1 on cooling mechanical infrastructure. Chillers across all halls with downflow units.

#### **Fire Protection**

VESDA smoke detection and Gas suppression system in halls.

Edge 3 Bridgend is centrally located on the M4 corridor in South Wales. It is an excellent facility with great connectivity for all colocation requirements.

#### **Our data centre locations**





#### Contact

info@proximitydatacentres.com +44(0)3300 250 138 www.proximitydatacentres.com

es

Gaming