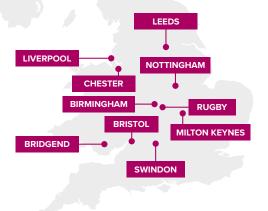

s:-





**Cloud Providers** 

Content Delivery Networks





Industry

Public Services Gaming

#### Power

Edge 6 has 2 MW of power with full UPS and multiple generators for backup.

Power sourced from renewable energy suppliers including solar and wind.

Backup fuel storage tanks support the site generators.

#### Connectivity

Rugby has multiple network providers via 2 diverse routes to the site terminating within the facility.

#### Cooling

Minimum N+1 on cooling mechanical infrastructure. Chillers across all halls with downflow units.

#### **Fire Protection**

VESDA smoke detection and Gas suppression system in halls.

Edge 6 is easily accessible from the M1 and M6, has excellent colocation services, and offers secure business recovery services.

#### **Our data centre locations**





#### Contact

info@proximitydatacentres.com +44(0)3300 250 138 www.proximitydatacentres.com